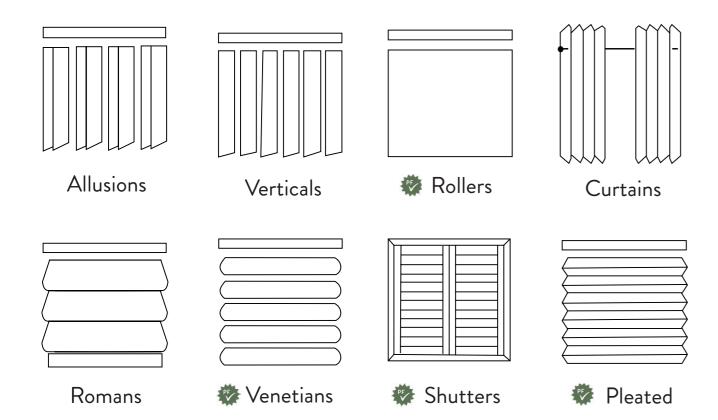

# Curtains & Blinds

Sustainable In-House Curtains and Blinds

Perfect Fit

Base Furnishings is a one-stop shop for all your window treatment needs. We have a comprehensive range of services and products. Our curtains and blinds are made to measure and produced in-house, allowing us to meet and exceed the industry's latest safety and sustainability standards.

We offer an extensive selection of fabrics and materials for all our curtains and blinds, ensuring a perfect fit for any interior style. Our team of experienced fitters and manufacturers offer friendly customer service and professional assistance with measuring, selecting and fitting the ideal window dressings for your project.