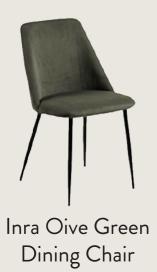

#### LIVING ROOM

Emma 3-Seat Sofa in Grey

Coffee Table

Ibis Round

Dining Table

Avely Grey Lounge Chair